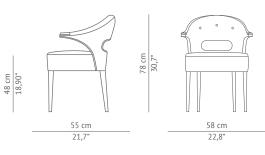

DIMENSIONS

 WIDTH
 57 cm | 22,44"

 DEPTH
 62 cm | 24,40"

 HEIGHT
 77 cm | 30,31"

 SEAT HEIGHT
 50 cm | 19,68"

 SEAT DEPTH
 47 cm | 18,50"

 ARMREST HEIGHT
 66 cm | 25,98"

MATERIALS