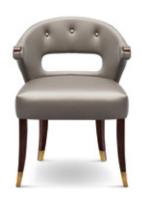

## NANOOK | DINING CHAIR

NANOOK is the master of bears, the one who decides the luck of the hunters in the Artic regions. This dining chair blends the beauty and grandiosity of this animal through the robust body covered by blue satin. NANOOK dining chair embodies a myth from Inuit culture and tells a story while you leave yourself to its comfort.

FABRIC Cotton velvet

FABRIC REFERENCE BB MOSS VIII - Colour 4

FABRIC NEEDED 2 mts | 78,74" (Standard width 1,40mts | 55")

LEGS Painted in wenge colour

NAILS Aged gold DETAILS Aged brass

FABRIC / LEATHER REQUEST